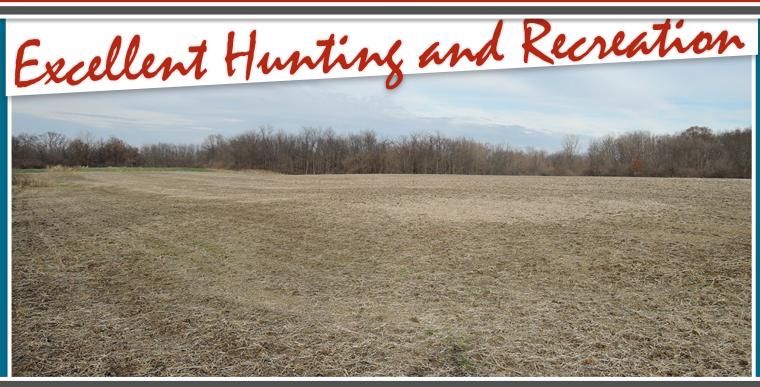

**PROPERTY DESCRIPTION:** 111± acres with 37.2± tillable acres. Attractive recreational offering with farm income. Great property for 4 wheeling, hunting, hiking, farming, and food plots. Plenty of seclusion to enjoy the wildlife here! About 1080' of road frontage on US 35.