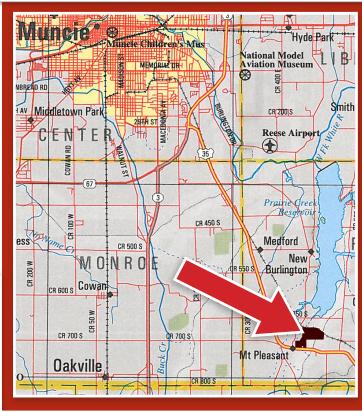

## 1 1 1 ton sale Southern Perry Township Acres With 37.2 tillable Acres

**PROPERTY LOCATION:** This property is located on US 35, just South of Prairie Creek Reservoir and 5 miles South of Muncie at Mt. Pleasant.