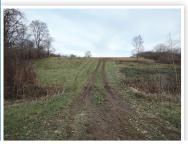

**PROPERTY DESCRIPTION:** 111± acres with 37.2± tillable acres. Attractive recreational offering with farm income. Great property for 4 wheeling, hunting, hiking, farming, and food plots. Plenty of seclusion to enjoy the wildlife here! About 1080' of road frontage on US 35.