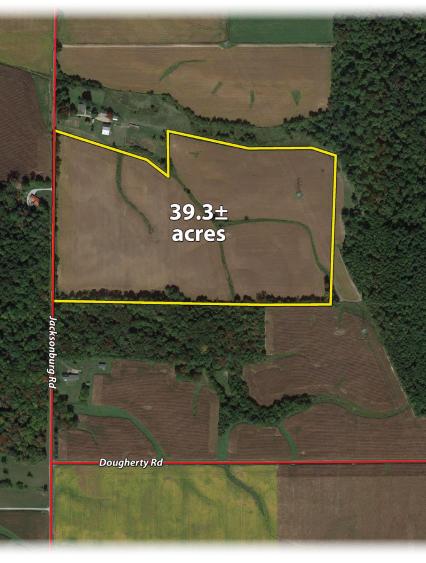

## **CROPLAND FOR SALE** NEAR CAMBRIDGE CITY, IN

.3±

**ACRES** 

## TRACT DETAILS: Sec. 17 Twp. 16N R 13E

**5()** 

- 2021 Crop Rights Available
- Good Waterways
- 2 Miles South of Jacksonburg, 5 Miles East of Cambridge City
- Good Ease of Operation
- Good Frontage on North Jacksonburg Road
- Estimated Taxes: \$842/year in 2020
- Soil Index 124 Bu.