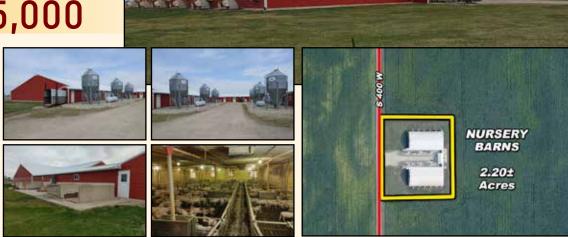

## **Nursery Facility** 1671 S 400 W-1, Bluffton, IN 46714

- 6,000 Nursery Pig Spaces
- 2.20± Acres
- Deep Pit
- Grower Contract in place