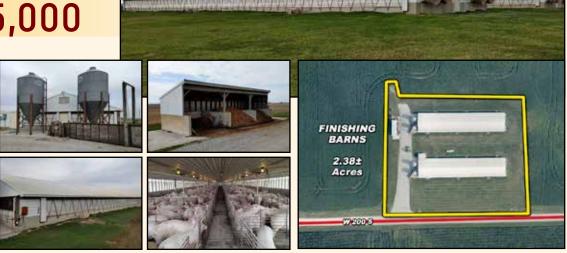

## **Finishing Facility** 3725 W 200 S-1, Bluffton, IN 46714

- 2,000 Finishing Pig Spaces
- 2.38± Acres
- Deep Pit
- Grower Contract in place

The information on this sheet is subject to verification and no liability for errors or omissions is assumed by the Schrader Agency.