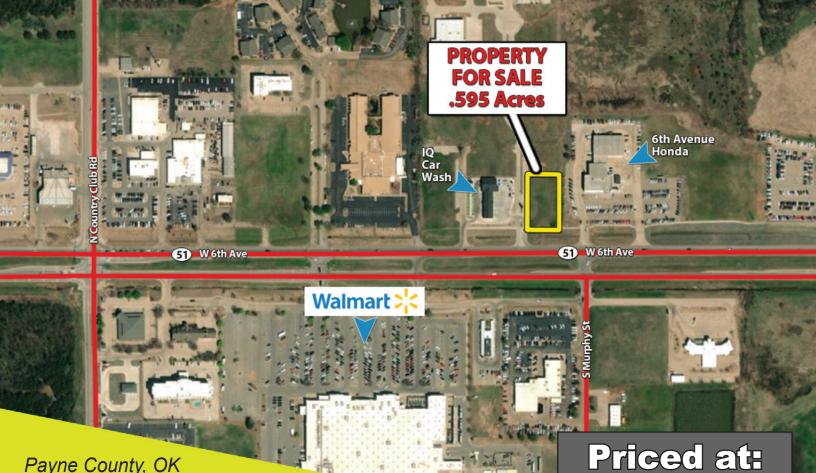

## **COMMERCIAL LOT - FOR SALE**

**Commercial Lot on Highway 51**Excellent Corner Lot Located Directly North of Walmart

- 25,918 Sq. Ft (.595 Acres) Zoned General Commercial
- City Sewer & Water On-Site Corner Lot on Highway 51
  - Excellent Visibility and Traffic
  - Easily Accessible Walmart Across Street

## **General Description:**

**West Stillwater** 

Outstanding corner parcel (195' x 133') located in the largest growth sector of Stillwater, OK. Surrounding businesses include: Walmart, Bill Knight Ford, 6th Ave Honda, IQ Car Wash, Spring Hill Suites by Marriott, Wilson Buick GMC and many more. With an excellent location, easy accessibility, high visibility and in the natural growth path of Stillwater this lot is well suited for a variety of commercial uses. Visit website for extensive property information, including ALTA survey, phase I study, restrictive covenants and title information.