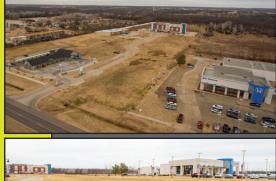

## **COMMERCIAL LOT - FOR SALE**

**Commercial Lot on Highway 51**Excellent Corner Lot Located Directly North of Walmart

- 25,918 Sq. Ft (.595 Acres) Zoned General Commercial
- City Sewer & Water On-Site Corner Lot on Highway 51
  - Excellent Visibility and Traffic
  - Easily Accessible Walmart Across Street

## **General Description:**

**West Stillwater** 

Outstanding corner parcel (195' x 133') located in the largest growth sector of Stillwater, OK. Surrounding businesses include: Walmart, Bill Knight Ford, 6th Ave Honda, IQ Car Wash, Spring Hill Suites by Marriott, Wilson Buick GMC and many more. With an excellent location, easy accessibility, high visibility and in the natural growth path of Stillwater this lot is well suited for a variety of commercial uses. Visit website for extensive property information, including ALTA survey, phase I study, restrictive covenants and title information.