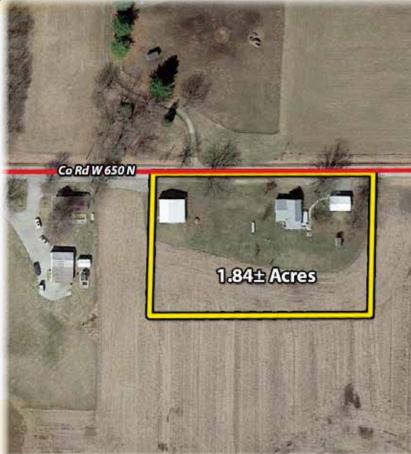

## 2149 W 650 N, Columbia City, IN, 46725

**DIRECTIONS:** From US 30 and SR 109 in Columbia City, turn north on SR 109, travel 5.5 miles to CR 600 N, then turn west, go 2.5 miles to CR 250 W, then turn north, go .5 mile to CR 650 N, then turn east .25 mile. Property on right.

**PROPERTY DESCRIPTION:** 1 ½ Story Country home, on 1.84± acres, 2155± square feet of living space: living room, 4 bedrooms, 1 bath, eat in kitchen with appliances, large mud room, and laundry. The home has a newer furnace, water softener, water heater, a new roof in 2019, replacement windows, and a large wood deck. Detached two car garage with plenty of work space and a 36′x40′ pole building.