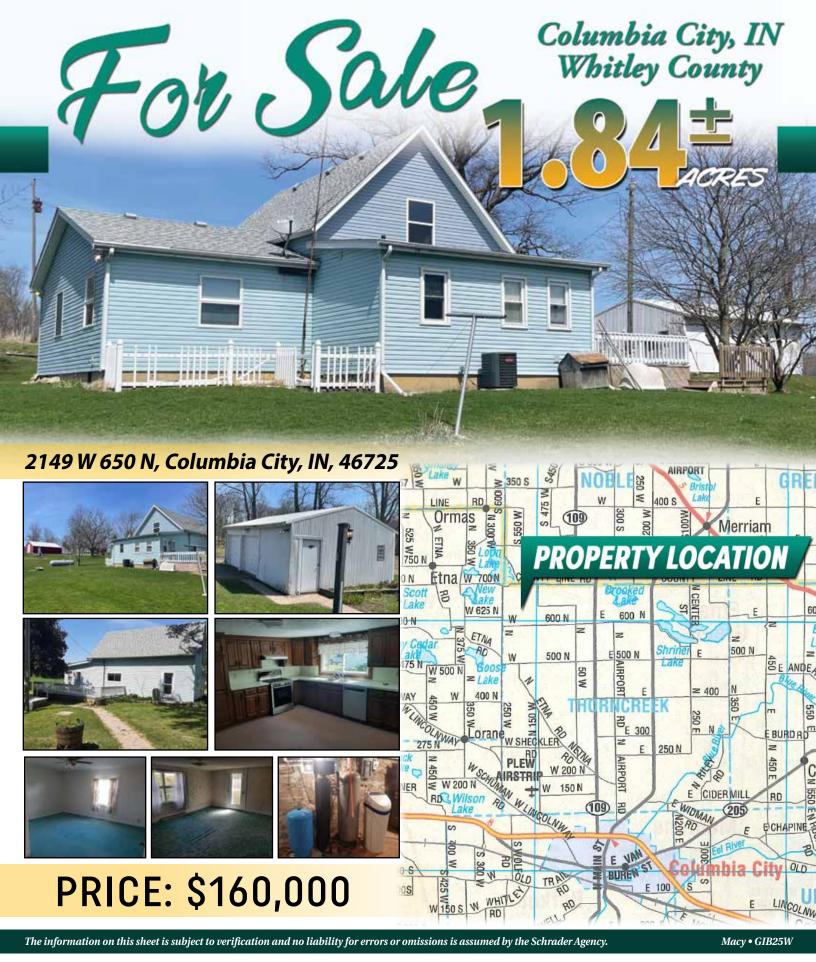

## 2149 W 650 N, Columbia City, IN, 46725

**DIRECTIONS:** From US 30 and SR 109 in Columbia City, turn north on SR 109, travel 5.5 miles to CR 600 N, then turn west, go 2.5 miles to CR 250 W, then turn north, go .5 mile to CR 650 N, then turn east .25 mile. Property on right.

**PROPERTY DESCRIPTION:** 1 ½ Story Country home, on 1.84± acres, 2155± square feet of living space: living room, 4 bedrooms, 1 bath, eat in kitchen with appliances, large mud room, and laundry. The home has a newer furnace, water softener, water heater, a new roof in 2019, replacement windows, and a large wood deck. Detached two car garage with plenty of work space and a 36′x40′ pole building.

PRICE: \$160,000

The information on this sheet is subject to verification and no liability for errors or omissions is assumed by the Schrader Agency.

Macy • GIB25W

800-451-2709

schraderauction.com /listings SCHRADER REAL ESTATE & AUCTION CO. INC.